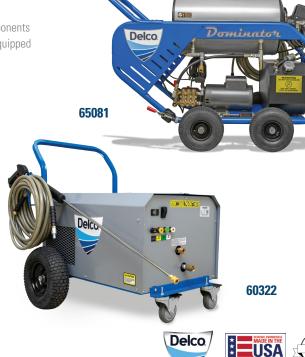

# INDUSTRIAL HOT/ COLD WATER PRESSURE WASHERS DOMINATOR SERIES

Designed to be compact and user friendly, the Dominator boasts high quality components and exceptional value. This horizontal coil electric hot water pressure washer is equipped with features such as downstream chemical injection for extra pump protection.

| MODEL #     | PART # | MOTOR   | PUMP  | DRIVE | PSI  | GPM | DIESEL TANK | PRODUCT<br>WEIGHT |
|-------------|--------|---------|-------|-------|------|-----|-------------|-------------------|
| DDM1030031A | 65080  | 120V 1Ø | COMET | Belt  | 1000 | 3.0 | 8.75 gal    | 477 lbs           |
| DDM2040031B | 65081  | 230V 1Ø | COMET | Belt  | 2000 | 4.0 | 8.75 gal    | 719 lbs           |

# **CWE PORTABLE SERIES**

Delco<sup>®</sup> CWE Portable Series is electric powered, enclosed cabinet style cold water washers. All models feature belt-drive premium triplex plunger pumps with high temperature seals for accepting water up to 160° F.

| MODEL #    | PART # | MOTOR   | PUMP  | DRIVE | PSI  | GPM | DIESEL TANK | PRODUCT<br>WEIGHT |
|------------|--------|---------|-------|-------|------|-----|-------------|-------------------|
| DC1030031A | 65080  | 120V 1Ø | COMET | Belt  | 1000 | 3.0 | 8.75 gal    | 477 lbs           |
| DC2040031B | 65081  | 230V 1Ø | COMET | Belt  | 2000 | 4.0 | 8.75 gal    | 719 lbs           |